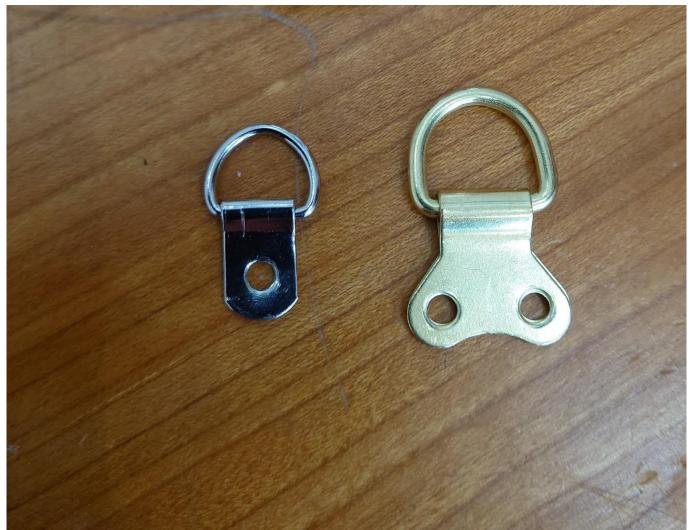

THIS IS THE TYPE OF D-RING TO BE FITTED FOR HANGING.

### THERE WILL BE A CHARGE IF THEY HAVE TO BE FITTED.

No String or wire is needed for this system.